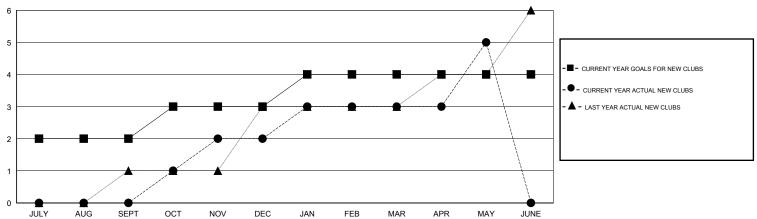

#### GOALS AND ACTUAL NEW CLUBS CUMULATIVE

## GMT: NAZMUL HAQUE LOCATION INDIA GMT CA 6

| -                        | 2007111011       |                   |                  |                  |
|--------------------------|------------------|-------------------|------------------|------------------|
|                          |                  | Clubs             |                  |                  |
|                          | RESU             | LTS FOR 2014-2015 |                  |                  |
| QUARTER                  | NEW CLUB<br>GOAL | NEW CLUBS         | DROPPED<br>CLUBS | NET<br>GAIN/LOSS |
| JULY/AUG/SEPT            | 2                | 0                 | 3                | -3               |
| OCT/NOV/DEC  JAN/FEB/MAR | 1<br>1           | 2<br>1            | 5<br>4           | -3<br>-3         |
| APR/MAY/JUNE             | 0                | 2                 | 0                | 2                |