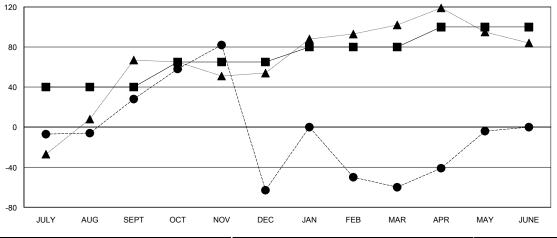

#### GOALS AND ACTUAL MEMBERS CUMULATIVE

| ■ CURRENT YEAR GOALS FOR NEW |  |
|------------------------------|--|
| - CURRENT TEAR GOALS FOR NEW |  |
| MEMBERS                      |  |

- CURRENT YEAR ACTUAL MEMBERS

- ▲ - LAST YEAR ACTUAL MEMBERS

| DROPPED CLUBS: 11 |     |
|-------------------|-----|
| DROPPED MEMBERS   |     |
| DECEASED          | 3   |
| CLUB CANCELLED    | 205 |
| OTHER             | 142 |
| TOTAL             | 350 |

| Members                     |                    |                                     |                    |                  |  |  |
|-----------------------------|--------------------|-------------------------------------|--------------------|------------------|--|--|
| RESULTS FOR 2014-2015       |                    |                                     |                    |                  |  |  |
| QUARTER                     | NEW MEMBER<br>GOAL | CHARTER AND<br>NEW MEMBERS<br>ADDED | DROPPED<br>MEMBERS | NET<br>GAIN/LOSS |  |  |
| JULY/AUG/SEPT               | 40                 | 78                                  | 50                 | 28               |  |  |
| OCT/NOV/DEC                 | 25<br>15           | 119<br>69                           | 210<br>66          | -91<br>3         |  |  |
| JAN/FEB/MAR<br>APR/MAY/JUNE | 20                 | 80                                  | 24                 | 56               |  |  |